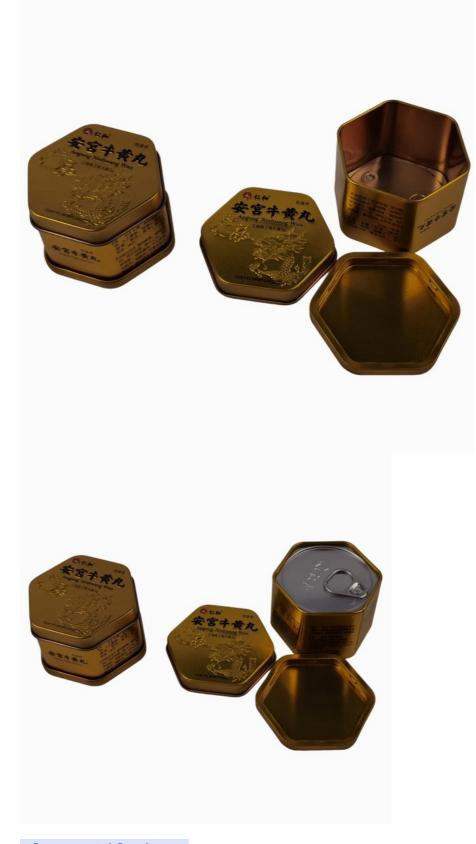

### **Product Description**

Customized Hexagon Self-Sealing Tin Can Container with Easy Open Inner lid

#### **Product Description:**

Custom Tin Can is a self-sealing tin container with an innovative design, customized shape and finishing. It is designed to store candy, sugar, nuts and other food items, and comes with glossy or matt varnish. This hexagonal-shaped tin container is perfect for storage and sealing food items, and is an ideal choice for those who need to store their food items securely. The self-sealing lid ensures that the container is tightly sealed, keeping the food items fresh and delicious. The customizable nature of the container makes it a great choice for those who want to make their own unique tin containers. With its sleek hexagonal shape, Custom Tin Can is the perfect way to store your food items securely.

#### **Features:**

Product Name: Self Sealing Tin Can In Hexagonal Shape Design: Customized Material: Tinplate Usage: Health Products Packaging Printing Method: Offset CMYK Printing

#### **Technical Parameters:**

| Parameter          | Value                                   |
|--------------------|-----------------------------------------|
| Product Name       | Self Sealing Tin Can In Hexagonal Shape |
| Shape              | Hexagon                                 |
| Printing<br>Method | Offset CMYK Printing                    |
| Material           | Tinplate                                |
| Usage              | Health Product                          |
| Industrial Use     | Food And Gift Packaging                 |
| Design             | Customized                              |
| Finishing          | Glossy/Matt Varnish                     |
| Printing           | Customized                              |
| Size               | 70x70x50 Mm                             |