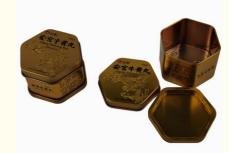

#### **Product Description:**

Custom Tin Can is a self-sealing tin container with an innovative design, customized shape and finishing. It is designed to store candy, sugar, nuts and other food items, and comes with glossy or matt varnish. This hexagonal-shaped tin container is perfect for storage and sealing food items, and is an ideal choice for those who need to store their food items securely. The self-sealing lid ensures that the container is tightly sealed, keeping the food items fresh and delicious. The customizable nature of the container makes it a great choice for those who want to make their own unique tin containers. With its sleek hexagonal shape, Custom Tin Can is the perfect way to store your food items securely.

#### **Technical Parameters:**

| Parameter          | Value                                   |
|--------------------|-----------------------------------------|
| Product Name       | Self Sealing Tin Can In Hexagonal Shape |
| Shape              | Hexagon                                 |
| Printing<br>Method | Offset CMYK Printing                    |
| Material           | Tinplate                                |
| Usage              | Health Product                          |
| Industrial Use     | Food And Gift Packaging                 |
| Design             | Customized                              |
| Finishing          | Glossy/Matt Varnish                     |
| Printing           | Customized                              |
| Size               | 70x70x50 Mm                             |