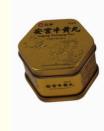

### **Product Description**

Customized Hexagon Self-Sealing Tin Can Container with Easy Open Inner lid

#### **Product Description:**

Custom Tin Can is a self-sealing tin container with an innovative design, customized shape and finishing. It is designed to store candy, sugar, nuts and other food items, and comes with glossy or matt varnish. This hexagonal-shaped tin container is perfect for storage and sealing food items, and is an ideal choice for those who need to store their food items securely. The self-sealing lid ensures that the container is tightly sealed, keeping the food items fresh and delicious. The customizable nature of the container makes it a great choice for those who want to make their own unique tin containers. With its sleek hexagonal shape, Custom Tin Can is the perfect way to store your food items securely.