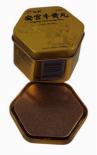

#### **Product Description:**

Custom Tin Can is a self-sealing tin container with an innovative design, customized shape and finishing. It is designed to store candy, sugar, nuts and other food items, and comes with glossy or matt varnish. This hexagonal-shaped tin container is perfect for storage and sealing food items, and is an ideal choice for those who need to store their food items securely. The self-sealing lid ensures that the container is tightly sealed, keeping the food items fresh and delicious. The customizable nature of the container makes it a great choice for those who want to make their own unique tin containers. With its sleek hexagonal shape, Custom Tin Can is the perfect way to store your food items securely.

#### **Features:**

Product Name: Self Sealing Tin Can In Hexagonal Shape Design: Customized Material: Tinplate Usage: Health Products Packaging Printing Method: Offset CMYK Printing