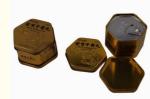

# **Product Specification**

| • Size:                                                                                                                                 | 70x70x50 Mm            |  |
|-----------------------------------------------------------------------------------------------------------------------------------------|------------------------|--|
| Design:                                                                                                                                 | Customized             |  |
| Color:                                                                                                                                  | As Customer's Artwork  |  |
| • Usage:                                                                                                                                | Candy, Sugar, Nut, Etc |  |
| Printing:                                                                                                                               | Customized             |  |
| • Finishing:                                                                                                                            | Glossy/Matt Varnish    |  |
| • Logo:                                                                                                                                 | Accepted Custom Brand  |  |
| • Material:                                                                                                                             | Tinplate               |  |
| <ul> <li>Highlight: Hexagonal Self Sealing Custom Tin Can<br/>Easy Open Inner Lid Hexagonal tin,<br/>ISO Sedex Hexagonal tin</li> </ul> |                        |  |

#### **Technical Parameters:**

| Parameter          | Value                                   |
|--------------------|-----------------------------------------|
| Product Name       | Self Sealing Tin Can In Hexagonal Shape |
| Shape              | Hexagon                                 |
| Printing<br>Method | Offset CMYK Printing                    |
| Material           | Tinplate                                |
| Usage              | Health Product                          |
| Industrial Use     | Food And Gift Packaging                 |
| Design             | Customized                              |
| Finishing          | Glossy/Matt Varnish                     |
| Printing           | Customized                              |
| Size               | 70x70x50 Mm                             |