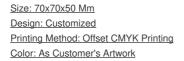

### **Product Description**

Customized Hexagon Self-Sealing Tin Can Container with Easy Open Inner lid

#### **Product Description:**

Custom Tin Can is a self-sealing tin container with an innovative design, customized shape and finishing. It is designed to store candy, sugar, nuts and other food items, and comes with glossy or matt varnish. This hexagonal-shaped tin container is perfect for storage and sealing food items, and is an ideal choice for those who need to store their food items securely. The self-sealing lid ensures that the container is tightly sealed, keeping the food items fresh and delicious. The customizable nature of the container makes it a great choice for those who want to make their own unique tin containers. With its sleek hexagonal shape, Custom Tin Can is the perfect way to store your food items securely.

#### **Features:**

Product Name: Self Sealing Tin Can In Hexagonal Shape Design: Customized Material: Tinplate Usage: Health Products Packaging Printing Method: Offset CMYK Printing

#### **Technical Parameters:**

| Parameter          | Value                                   |
|--------------------|-----------------------------------------|
| Product Name       | Self Sealing Tin Can In Hexagonal Shape |
| Shape              | Hexagon                                 |
| Printing<br>Method | Offset CMYK Printing                    |
| Material           | Tinplate                                |
| Usage              | Health Product                          |
| Industrial Use     | Food And Gift Packaging                 |
| Design             | Customized                              |
| Finishing          | Glossy/Matt Varnish                     |
| Printing           | Customized                              |
| Size               | 70x70x50 Mm                             |